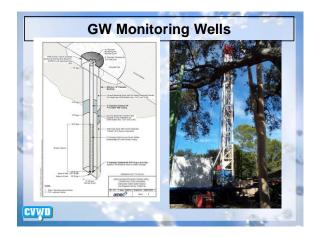

## Crescenta Valley County Park Stormwater Recharge Facility Study

- Monitor and sample storm water runoff
- Evaluate water quality

CVWD

- Determined amount of storm water runoff available for recharge
- Test & evaluate the recharge capacity of soils
- Install two (2) groundwater monitoring wells
- Groundwater modeling to evaluate the amount of recharge storage capacity beneath and near CVC Park,
- Establish a collaborative Task Force