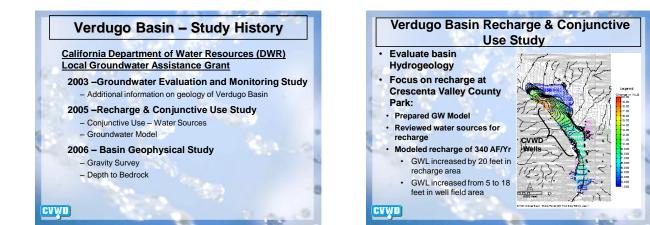

CVWD









## Crescenta Valley County Park Stormwater Recharge Facility Study

- Monitor and sample storm water runoff
- Evaluate water quality

CVWD

- Determined amount of storm water runoff available for recharge
- Test & evaluate the recharge capacity of soils
- Install two (2) groundwater monitoring wells
- Groundwater modeling to evaluate the amount of recharge storage capacity beneath and near CVC Park,
- Establish a collaborative Task Force











## Crescenta Valley County Park Stormwater Recharge Facility Study

Study Conclusions:

- Surface water diversion and recharge system is viable
- Potential to recharge 500+ acre-feet/year
- · No adverse impacts to trees
- Benefits to surface water and groundwater
- Adds to available groundwater supplies
- Helps improve water syst