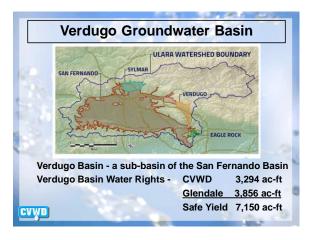

CVWD









## Crescenta Valley County Park Stormwater Recharge Facility Study

- Monitor and sample storm water runoff
- Evaluate water quality

CVWD

- Determined amount of storm water runoff available for recharge
- Test & evaluate the recharge capacity of soils
- Install two (2) groundwater monitoring wells
- Groundwater modeling to evaluate the amount of recharge storage capacity beneath and near CVC Park,
- Establish a collaborative Task Force











## Crescenta Valley County Park Stormwater Recharge Facility Study

Study Conclusions:

- Surface water diversion and recharge system is viable
- Potential to recharge 500+ acre-feet/year
- · No adverse impacts to trees
- Benefits to surface water and groundwater
- Adds to available groundwater supplies
- Helps improve wate