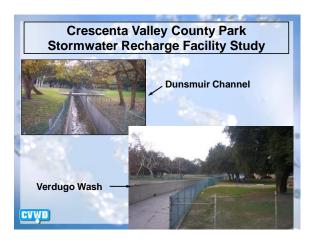

CVWD









## Crescenta Valley County Park Stormwater Recharge Facility Study

- Monitor and sample storm water runoff
- Evaluate water quality

CVWD

- Determined amount of storm water runoff available for recharge
- Test & evaluate the recharge capacity of soils
- Install two (2) groundwater monitoring wells
- Groundwater modeling to evaluate the amount of recharge storage capacity beneath and near CVC Park,
- Establish a collaborative Task Force











## Crescenta Valley County Park Stormwater Recharge Facility Study

Study Conclusions:

- Surface water diversion and recharge system is viable
- Potential to recharge 500+ acre-feet/year
- · No adverse impacts to trees
- Benefits to surface water and groundwater
- Adds to available groundwater supplies
- Helps improve water system reliability