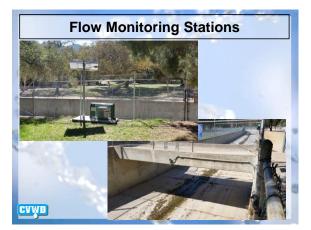

## Crescenta Valley County Park Stormwater Recharge Facility Study

- Monitor and sample storm water runoff
- Evaluate water quality

CVWD

- Determined amount of storm water runoff available for recharge
- Test & evaluate the recharge capacity of soils
- Install two (2) groundwater monitoring wells
- Groundwater modeling to evaluate the amount of recharge storage capacity beneath and near CVC Park,
- Establish a collaborative Task Force