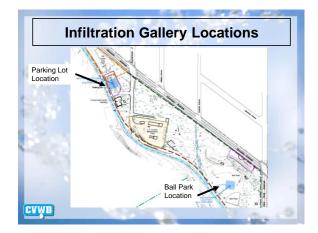

## Crescenta Valley County Park Stormwater Recharge Facility Study

Study Conclusions:

- Surface water diversion and recharge system is viable
- Potential to recharge 500+ acre-feet/year
- · No adverse impacts to trees
- Benefits to surface water and groundwater
- Adds to available groundwater supplies
- Helps improve water system reliability
- More local groundwater
- Less reliance on imported water