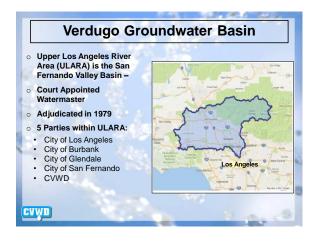

CVWD









## Crescenta Valley County Park Stormwater Recharge Facility Study

- Monitor and sample storm water runoff
- Evaluate water quality

CVWD

- Determined amount of storm water runoff available for recharge
- Test & evaluate the recharge capacity of soils
- Install two (2) groundwater monitoring wells
- Groundwater modeling to evaluate the amount of recharge storage capacity beneath and near CVC Park,
- Establish a collaborative Task Force











## Crescenta Valley County Park Stormwater Recharge Facility Study

Study Conclusions:

- Surface water diversion and recharge system is viable
- Potential to recharge 500+ acre-feet/year
- · No adverse impacts to trees
- Benefits to surface water and groundwater
- Adds to available groundwater supplies
- Helps improve wa