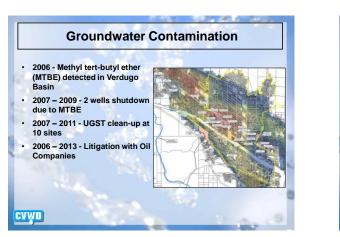

CVWD









## Crescenta Valley County Park Stormwater Recharge Facility Study

- Monitor and sample storm water runoff
- Evaluate water quality

CVWD

- Determined amount of storm water runoff available for recharge
- Test & evaluate the recharge capacity of soils
- Install two (2) groundwater monitoring wells
- Groundwater modeling to evaluate the amount of recharge storage capacity beneath and near CVC Park,
- Establish a collaborative Task Force











## Crescenta Valley County Park Stormwater Recharge Facility Study

Study Conclusions:

- Surface water diversion and recharge system is viable
- Potential to recharge 500+ acre-feet/year
- · No adverse impacts to trees
- Benefits to surface water and groundwater
- Adds to available groundwater supplies
- Helps improve water system relia