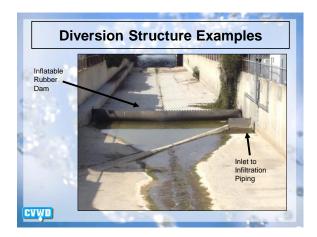

## Crescenta Valley County Park Stormwater Recharge Facility Study

Study Conclusions:

- Surface water diversion and recharge system is viable
- Potential to recharge 500+ acre-feet/year
- · No adverse impacts to trees
- Benefits to surface water and groundwater
- Adds to available groundwater supplies
- Helps improve water system reliability
- More local groundwater
- Less reliance on imported water