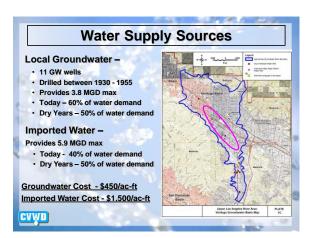

CVWD









## Crescenta Valley County Park Stormwater Recharge Facility Study

- Monitor and sample storm water runoff
- Evaluate water quality

CVWD

- Determined amount of storm water runoff available for recharge
- Test & evaluate the recharge capacity of soils
- Install two (2) groundwater monitoring wells
- Groundwater modeling to evaluate the amount of recharge storage capacity beneath and near CVC Park,
- Establish a collaborative Task Force











## Crescenta Valley County Park Stormwater Recharge Facility Study

Study Conclusions:

- Surface water diversion and recharge system is viable
- Potential to recharge 500+ acre-feet/year
- · No adverse impacts to trees
- Benefits to surface water and groundwater
- Adds to available groundwater supplies
- Helps improve water