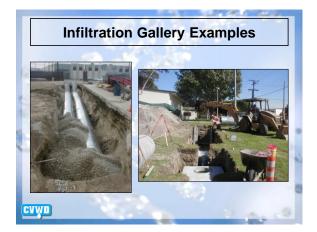

## Crescenta Valley County Park Stormwater Recharge Facility Study

Study Conclusions:

- Surface water diversion and recharge system is viable
- Potential to recharge 500+ acre-feet/year
- · No adverse impacts to trees
- Benefits to surface water and groundwater
- Adds to available groundwater supplies
- Helps improve water system reliability
- More local groundwater
- Less reliance on imported water