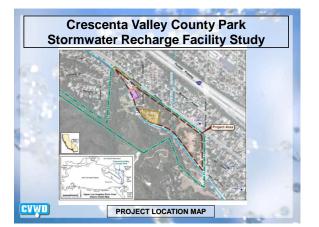

CVWD









## Crescenta Valley County Park Stormwater Recharge Facility Study

- Monitor and sample storm water runoff
- Evaluate water quality

CVWD

- Determined amount of storm water runoff available for recharge
- Test & evaluate the recharge capacity of soils
- Install two (2) groundwater monitoring wells
- Groundwater modeling to evaluate the amount of recharge storage capacity beneath and near CVC Park,
- Establish a collaborative Task Force











## Crescenta Valley County Park Stormwater Recharge Facility Study

Study Conclusions:

- Surface water diversion and recharge system is viable
- Potential to recharge 500+ acre-feet/year
- · No adverse impacts to trees
- Benefits to surface water and groundwater
- Adds to available groundwater supplies
- Helps improve water system reliabili