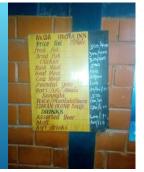

PICKING UP LUNCH FOR THE CREW

Stopping To Buy Bread at A Kiosk

THE BRITISH AND FRENCH RED BEER IS

BARBEQUE

BREAKFAST AND LUNCH

TAP BEER TO GO

BE PREPARED FOR CHALLENGES THE CULTURE AND THE FOOD

MAKE SOME NEW FRIENDS