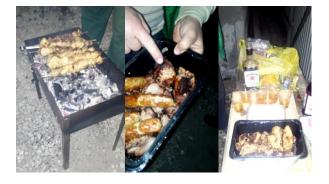

PICKING UP LUNCH FOR THE CREW

Stopping To Buy Bread at A Kiosk

THE BRITISH AND FRENCH RED BEER IS

BARBEQUE

BREAKFAST AND LUNCH

TAP BEER TO GO

BE PREPARED FOR CHALLENGES THE CULTURE AND THE FOOD

MAKE SOME NEW FRIENDS