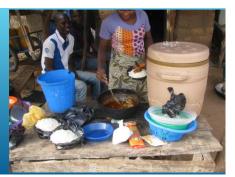

PICKING UP LUNCH FOR THE CREW

Stopping To Buy Bread at A Kiosk

THE BRITISH AND FRENCH RED BEER IS

BARBEQUE

BREAKFAST AND LUNCH

TAP BEER TO GO

BE PREPARED FOR CHALLENGES THE CULTURE AND THE FOOD

MAKE SOME NEW FRIENDS