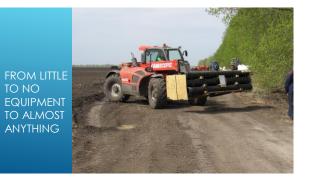

#### UNDERSTANDING OF THE PROJECT

ROADS AND OTHER FACTORS

A SHIPPING CONTAINER LAYING IN THE MIDDLE OF THE HIGHWAY

NO WINCHES ON THE RIGS

PULLING STEM

TING SING

NOW THAT'S A WINCH OR CRANE

TEST PUMPING AND THE CREW