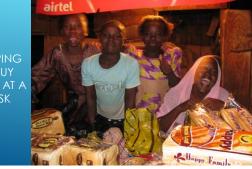

PICKING UP LUNCH FOR THE CREW

Stopping To Buy Bread at A Kiosk

THE BRITISH AND FRENCH RED BEER IS

BARBEQUE

BREAKFAST AND LUNCH

TAP BEER TO GO

BE PREPARED FOR CHALLENGES THE CULTURE AND THE FOOD

MAKE SOME NEW FRIENDS