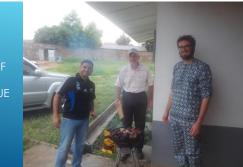

PICKING UP LUNCH FOR THE CREW

Stopping To Buy Bread at A Kiosk

THE BRITISH AND FRENCH RED BEER IS

BARBEQUE

BREAKFAST AND LUNCH

TAP BEER TO GO

BE PREPARED FOR CHALLENGES THE CULTURE AND THE FOOD

MAKE SOME NEW FRIENDS