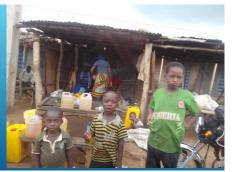

### CULTURAL DIFFERENCES

THINGS YOU'LL SEE

## SEWING A BLOWN OUT INNER TUBE

CAMELS

KIOSK WHERE THEY ARE SELLING GAS WITH THE HOUSE NEXT DOOR

FOOD AND DRINK, WHAT BRING US ALL TOGETHER

MOTHER SELLING DRIED FISH

LOCAL MENU & BUSH MEAT

SMOKING A KING COBRA