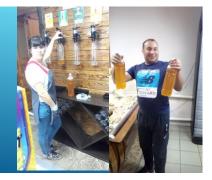

PICKING UP LUNCH FOR THE CREW

Stopping To Buy Bread at A Kiosk

THE BRITISH AND FRENCH RED BEER IS

BARBEQUE

BREAKFAST AND LUNCH

TAP BEER TO GO

BE PREPARED FOR CHALLENGES THE CULTURE AND THE FOOD

MAKE SOME NEW FRIENDS